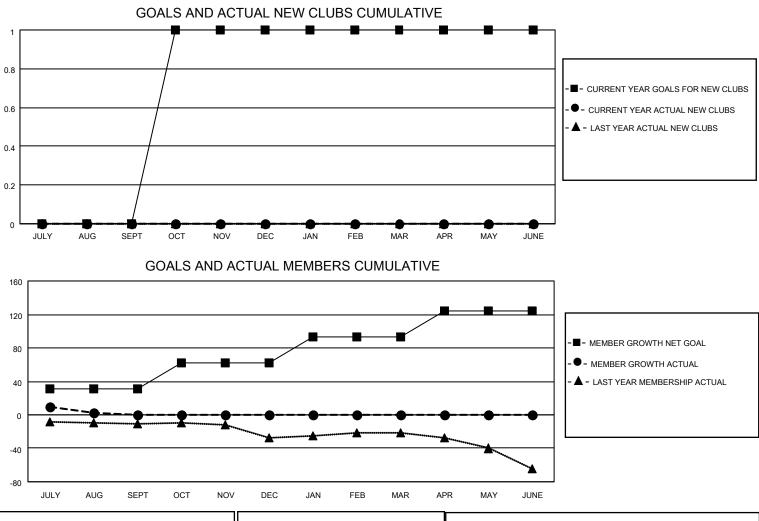

## LOCATION INDIANA

District 25 E

Results as of: 8/31/2023

| Clubs                 |               |           |               | Members               |                        |                         |                                                    |
|-----------------------|---------------|-----------|---------------|-----------------------|------------------------|-------------------------|----------------------------------------------------|
| RESULTS FOR 2023-2024 |               |           |               | RESULTS FOR 2023-2024 |                        |                         |                                                    |
| QUARTER               | NEW CLUB GOAL | NEW CLUBS | DROPPED CLUBS | QUARTER               | BER GROWTH NET<br>GOAL | MEMBER GROWTH<br>ACTUAL | DROPPED<br>MEMBERS ACTUAL<br>(including transfers) |
| JULY/AUG/SEPT         | 0             | 0         | 0             | JULY/AUG/SEPT         | 31                     | 29                      | 26                                                 |
| OCT/NOV/DEC           | 1             | 0         | 0             | OCT/NOV/DEC           | 31                     | 0                       | 0                                                  |
| JAN/FEB/MAR           | 0             | 0         | 0             | JAN/FEB/MAR           | 31                     | 0                       | 0                                                  |
| APR/MAY/JUNE          | 0             | 0         | 0             | APR/MAY/JUNE          | 31                     | 0                       | 0                                                  |